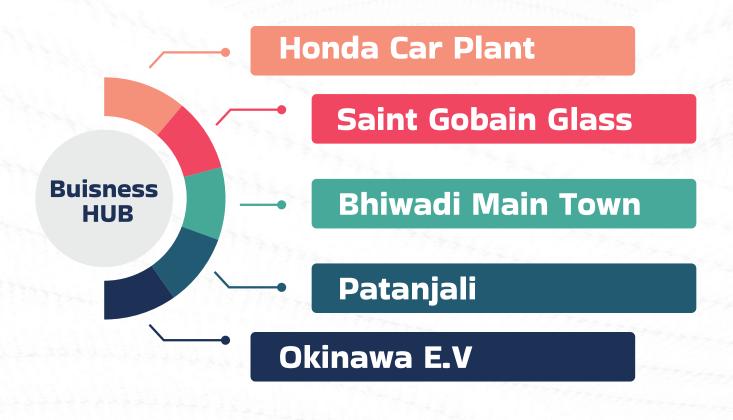

### 5-10 minutes

GD goenka school
Raath International school
Honda
Micromax
Patanjali
Civil Hospital Taupkara
Mahipal Hospital

C O N

N

E C T

### 7-9 Minutes

Genesis Mall
Legend Mall
Shopping Complex
SS Hospital
Aravali Hill
Om Hospital

### 10-15 minutes

Upcoming RRTS station
Bhiwadi Bus Depot
Delhi -Jaipur Highway
Hero Motor Corp
BML Munjal University