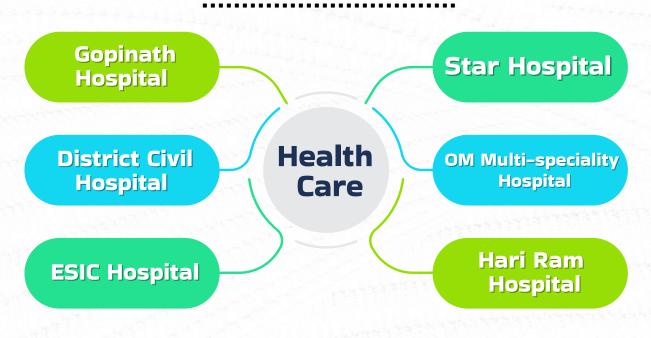

### 5-10 minutes

GD goenka school
Raath International school
Honda
Micromax
Patanjali
Civil Hospital Taupkara
Mahipal Hospital

C O N

N

E C T

### 7-9 Minutes

Genesis Mall
Legend Mall
Shopping Complex
SS Hospital
Aravali Hill
Om Hospital