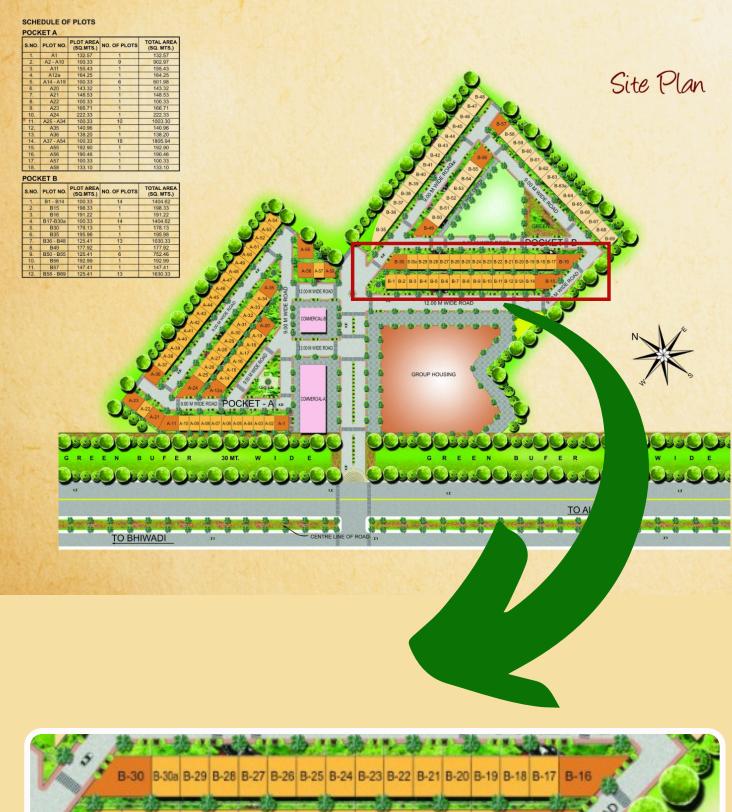

Track** 



Kids Play Area



**Commercial Space** 



Fresh Water Supply



Lush Green Multiple Pockets



**Underground Electricity Lines** 



Wide Internal Roads



Club House & Swimming Pool







### 5-10 minutes

GD goenka school
Raath International school
Honda
Micromax
Patanjali
Civil Hospital Taupkara
Mahipal Hospital

C O N

N

E C T

### 7-9 Minutes

Genesis Mall
Legend Mall
Shopping Complex
SS Hospital
Aravali Hill
Om Hospital

### 10-15 minutes

Upcoming RRTS station
Bhiwadi Bus Depot
Delhi -Jaipur Highway
Hero Motor Corp
BML Munjal University

### 20-30 minutes

Amity University SGT university Maruti factory Sultanpur Bird century Manesar

### 35-45 Minutes

Delhi Mumbai expressway Gurgaon Dwarka Expressway Rewari Railway Junction

## 55-60 minutes

**IGI** Airport











**Head Office:** First floor, Plot no 82, Sector 44, Gurgaon, 122003 **Site Office:** A 26, Krish Harmony Sector 73 Bhiwadi, SH-25 301707

+91 88993 86894 | info.deendayalawasyojnas@gmail.com